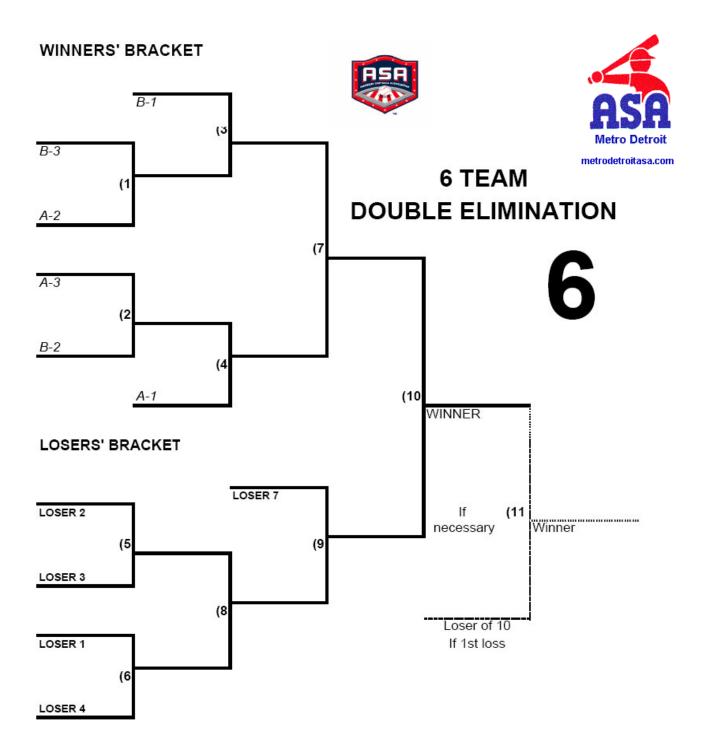

## **6 TEAM POOL PLAY**

POOL - "A"

| DATE | TIME | FIELD | SCORE |    |        |    |        | SCORE |
|------|------|-------|-------|----|--------|----|--------|-------|
|      |      |       |       |    |        | VS |        |       |
|      |      |       |       | (1 | Team 1 |    | Team 2 |       |
|      |      |       |       |    |        | VS |        |       |
|      |      |       |       | (2 | Team 2 |    | Team 3 |       |
|      |      |       |       |    |        | VS |        |       |
|      |      |       |       | (3 | Team 3 |    | Team 1 |       |

## POOL - "B"

| DATE | TIME | FIELD | SCORE |    |        |    |        | SCORE |
|------|------|-------|-------|----|--------|----|--------|-------|
|      |      |       |       |    |        | VS |        |       |
|      |      |       |       | (1 | Team 4 |    | Team 5 |       |
|      |      |       |       |    |        | VS |        |       |
|      |      |       |       | (2 | Team 5 |    | Team 6 |       |
|      |      |       |       |    |        | VS |        |       |
|      |      |       |       | (3 | Team 6 | _  | Team 4 |       |

POOLS OF THREE: In pools of three teams, the teams shall play each team in the pool once each.

The following tie breaker will be used: (a) Record, (b) Head to head (if only two teams), (c) Fewest runs allowed, (d) Most runs scored, (e) Draw.